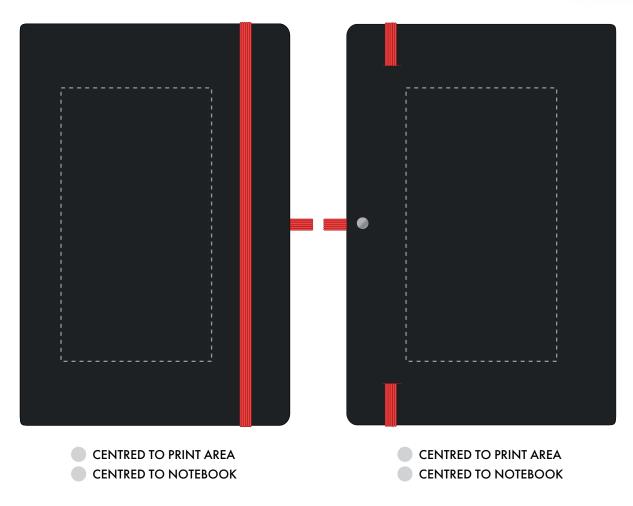

## The dashed line is to demonstrate print area and will not appear on your printed item

| ARTWORK SCALE 100%           |        | ARTWORK SCALE 100%           |
|------------------------------|--------|------------------------------|
| Max print area: 80mm x 145mm |        | Max print area: 80mm x 145mm |
| ,                            |        | ·                            |
| 1                            |        |                              |
|                              | I<br>I |                              |
|                              | I<br>I |                              |
|                              | I<br>I |                              |
|                              | 1      |                              |
|                              | 1      |                              |
|                              | I<br>I |                              |
| 1                            | I<br>I |                              |
|                              | I<br>I |                              |
| 1                            | I<br>I |                              |
|                              | I<br>I |                              |
| 1                            | I<br>I |                              |
|                              | 1      |                              |
|                              | 1      |                              |
|                              | 1      |                              |
|                              | I<br>I |                              |
|                              | I<br>I |                              |
|                              | I<br>I |                              |
|                              | 1      |                              |
|                              |        |                              |
|                              |        |                              |
|                              |        |                              |
|                              |        |                              |